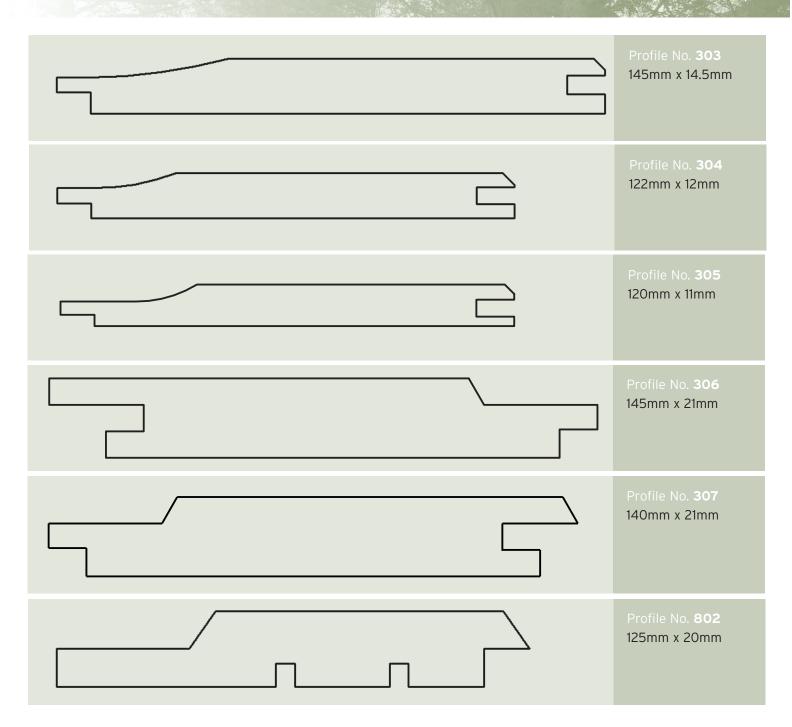

### SHIPLAP TIMBERS Rebated

Profile Drawings: All profiles are drawn to actual size. When viewing on screen make sure the pdf file is viewed at 100% to see correct size.

When printing the pdf file make sure no scaling is applied to view the printed profiles at the actual size.

Church Lane, Northwood Green Westbury-On-Severn, Gloucestershire, GL14 1ND.

Tel: **01452 760994** 

Fax: **01452 760993** 

E mail: office@svw2000.co.uk