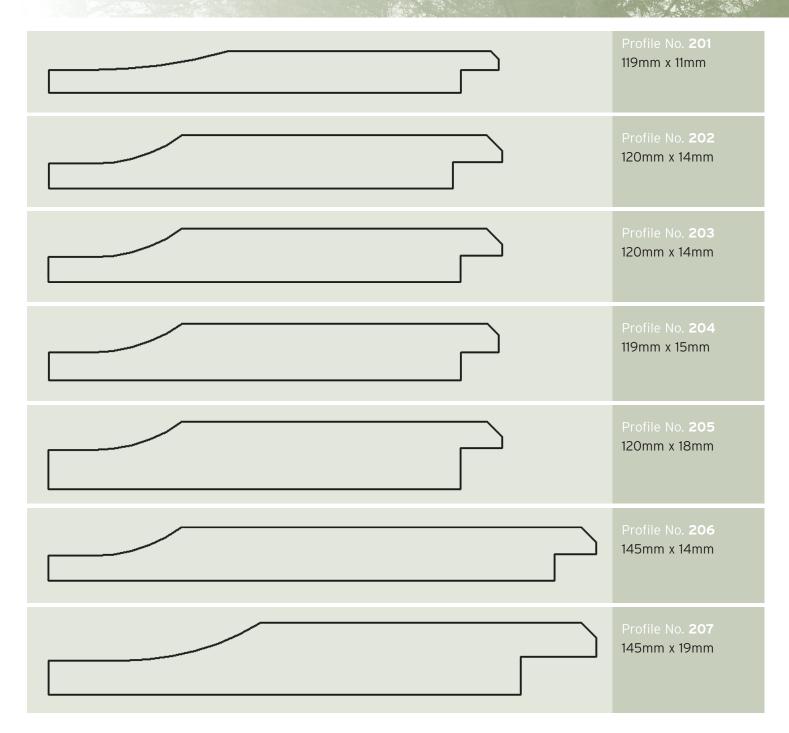

### SHIPLAP TIMBERS Rebated

Profile Drawings: All profiles are drawn to actual size. When viewing on screen make sure the pdf file is viewed at 100% to see correct size.

When printing the pdf file make sure no scaling is applied to view the printed profiles at the actual size.

Church Lane, Northwood Green Westbury-On-Severn, Gloucestershire, GL14 1ND.

Tel: **01452 760994** 

Fax: **01452 760993** 

E mail: office@svw2000.co.uk