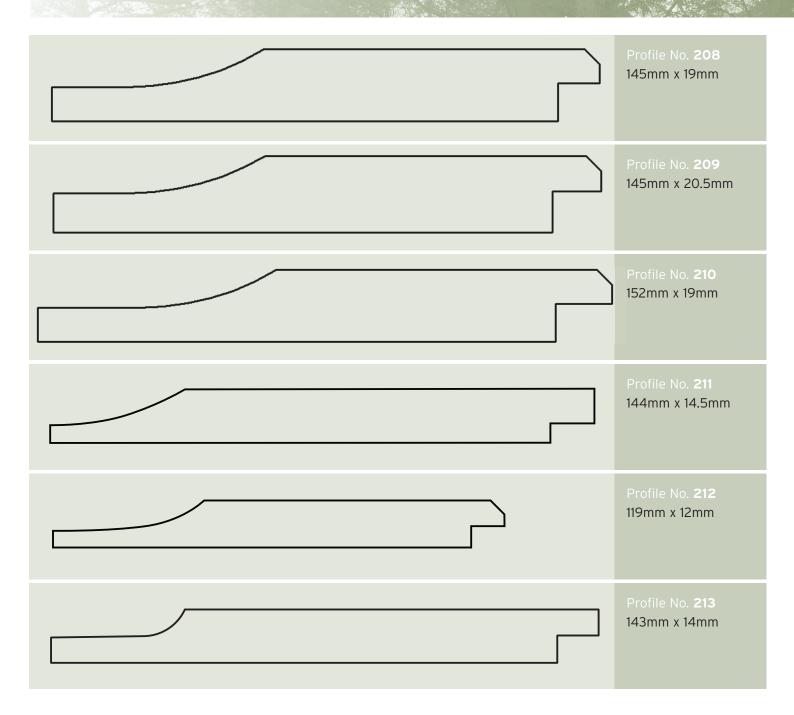

# SHIPLAP TIMBERS Rebated

Profile Drawings: All profiles are drawn to actual size. When viewing on screen make sure the pdf file is viewed at 100% to see correct size.

When printing the pdf file make sure no scaling is applied to view the printed profiles at the actual size.

Church Lane, Northwood Green, Westbury-On-Severn, Gloucestershire, GL14 1ND.

Tel: **01452 760994** 

Fax: **01452 760993** 

E mail: office@svw2000.co.uk