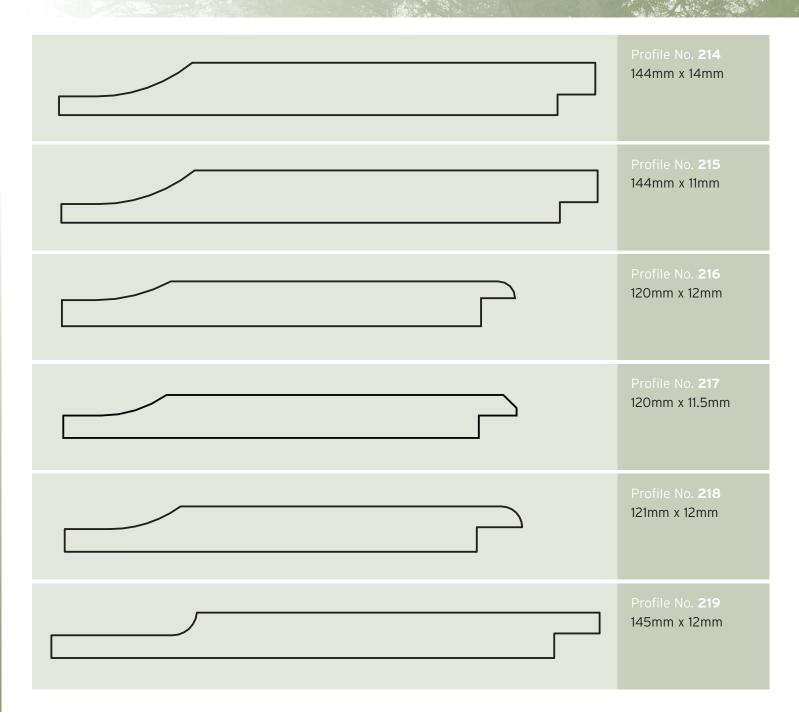

# SHIPLAP TIMBERS Rebated

Profile Drawings: All profiles are drawn to actual size. When viewing on screen make sure the pdf file is viewed at 100% to see correct size.

When printing the pdf file make sure no scaling is applied to view the printed profiles at the actual size.

Church Lane, Northwood Green, Westbury-On-Severn, Gloucestershire, GL14 1ND.

Tel: **01452 760994** 

Fax: **01452 760993** 

E mail: office@svw2000.co.uk