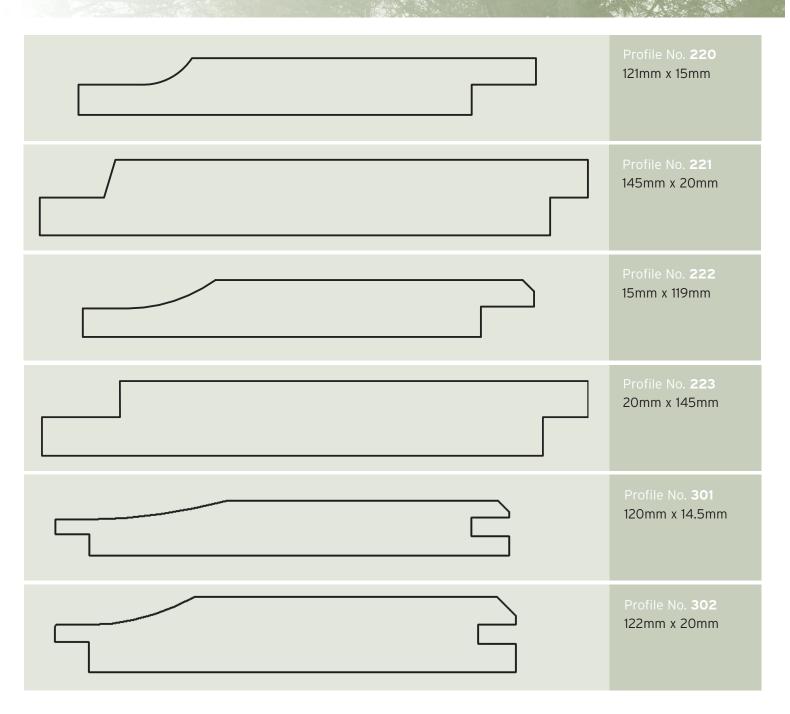

### SHIPLAP TIMBERS Tongue and grooved

Profile Drawings: All profiles are drawn to actual size. When viewing on screen make sure the pdf file is viewed at 100% to see correct size.

When printing the pdf file make sure no scaling is applied to view the printed profiles at the actual size.

Church Lane, Northwood Green Westbury-On-Severn, Gloucestershire, GL14 1ND.

Tel: **01452 760994** 

Fax: **01452 760993** 

E mail: office@svw2000.co.uk