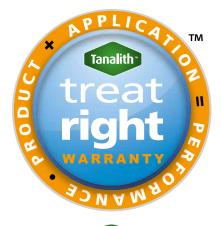

# IT'S ALL ABOUT CONFIDENCE...

Our **15 year TREAT-RIGHT performance warranty** is now available to help you promote the range of Hutton Garden and Landscaping Products.

- Garden Seating
- Picnic Tables
- Arbours & Arches
- Sheds & Log Stores
- Planters
- Grow Your Own
- Bird Care
- Trellis, Fencing & Gates
- Animal Housing

## CONFIDENCE FOR YOU & YOUR CUSTOMERS...

A combination of using TANALITH wood preservative, our pretreatment timber preparations, the use of high quality pine timbers and our approved treatment procedures allows us to offer a **15 year TREAT-RIGHT performance warranty** on our Hutton Garden and Landscaping Products range.

The 15 year TREAT-RIGHT performance warranty covers the failure of these timbers from wood decay and insect attack giving you and your customers total confidence in their long term performance.

To find out more about TANALISED timber visit www.tanalisedtimber.co.uk