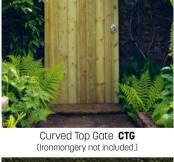

Deluxe V Joint Tongue & Groove Panel TGP - Range of sizes available

Highgrove Gate HIGH (Ironmongery not included.)

Raised Vegetable Planter RVP

Large Raised Bed Kit RBK1

Pale Gate 900PG/1200PG/1800PG (Ironmongery not included.)