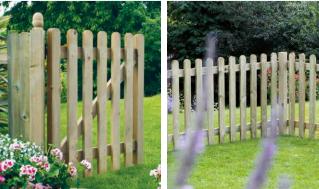

Deluxe V Joint Tongue & Groove Panel TGP - Range of sizes available

Highgrove Gate HIGH (Ironmongery not included.)

Raised Vegetable Planter RVP

Large Raised Bed Kit RBK1

Pale Gate 900PG/1200PG/1800PG (Ironmongery not included.)