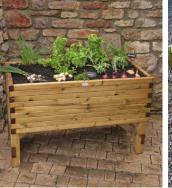

Deluxe V Joint Tongue & Groove Panel TGP - Range of sizes available

Highgrove Gate HIGH (Ironmongery not included.)

Raised Vegetable Planter RVP

Large Raised Bed Kit RBK1

Pale Gate 900PG/1200PG/1800PG (Ironmongery not included.)